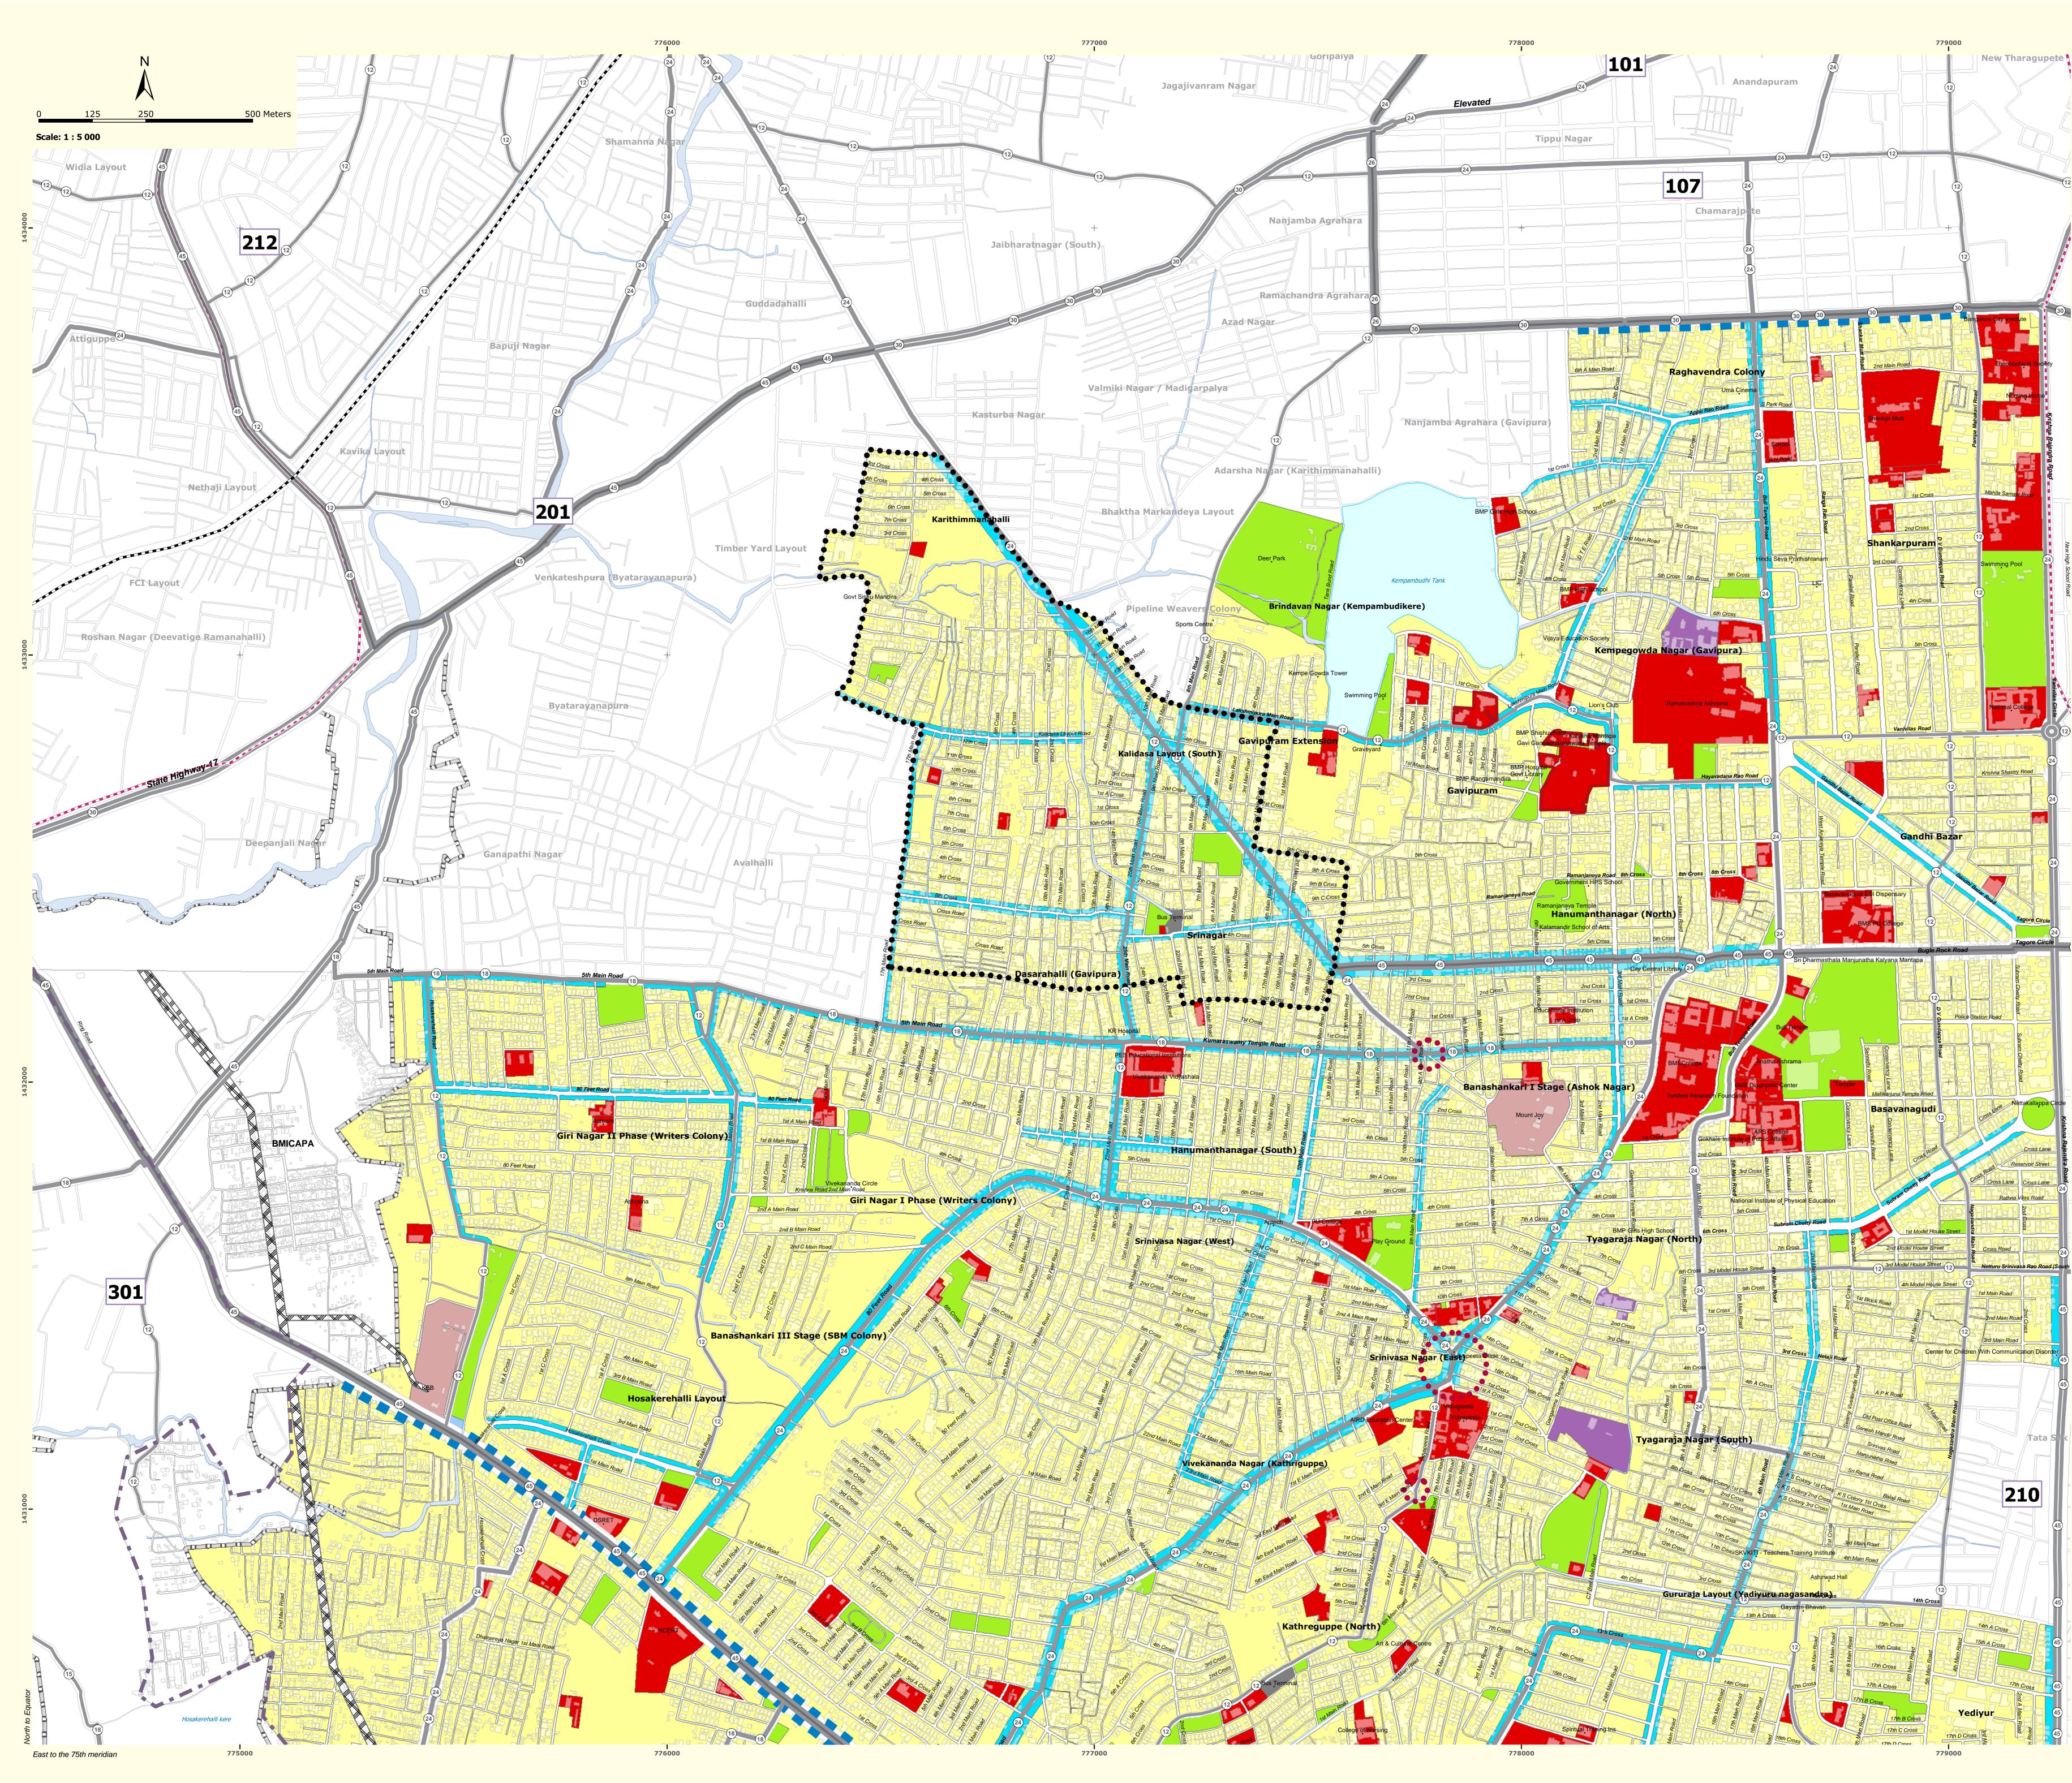

**BANGALORE** Revised Master Plan 2015

Proposed Land Use Map

## 2.11 Banashankari

map (a)

319

| ZONING CLAS                                                                    | ZONING CLASSIFICATION               |  |  |
|--------------------------------------------------------------------------------|-------------------------------------|--|--|
| MAIN ZONES                                                                     |                                     |  |  |
| Residential                                                                    | Planning Perimeters                 |  |  |
| Residential (Mixed)                                                            | Town Planning Scheme (TPS)          |  |  |
| Residential (Main)                                                             | Coordinated Planning Scheme (CPS)   |  |  |
| Commercial                                                                     | Area Improvement Perimeter          |  |  |
| Commercial (Central)                                                           | Transport and Utilities Perimeter   |  |  |
| Commercial (Business)                                                          | Heritage Conservation zone          |  |  |
| Mutation Corridor                                                              |                                     |  |  |
| Commercial Axes                                                                | CONSTRAINT AREA                     |  |  |
| Industrial                                                                     | Non buildable: High Tension Line (H |  |  |
| Industrial                                                                     | Pipeline: Oil / Water               |  |  |
| High Tech                                                                      | Airport/Heights restrictions        |  |  |
|                                                                                |                                     |  |  |
| Public and Semi-public                                                         | OTHER INFORMATIONS                  |  |  |
| Public / Semi-public                                                           | Proposed roads hierarchy            |  |  |
| Green (Parks and Open spaces)                                                  | Ring road                           |  |  |
| State forest                                                                   | Primary Urban road                  |  |  |
| Valley Protected                                                               | Major Urban road                    |  |  |
| Lake / tank                                                                    | Minor Urban road                    |  |  |
| Parks and Green Spaces,<br>Sport / Playgrounds,<br>Cemeteries / Burial grounds | Proposed width of roads (in meters) |  |  |
|                                                                                | Railway line                        |  |  |
| Traffic and Transportation<br>Road / Rail / Airport                            | Metro Alignment                     |  |  |
| Transport                                                                      | Boundaries                          |  |  |
| Public Utilities                                                               | BDA LPA                             |  |  |
| Power / Water /                                                                | BMP Bangalore Mahanagara Palike     |  |  |
| Garbage Facility / Treatment Plant                                             | LPA of BMICAPA                      |  |  |
| Agricultural land                                                              | village Village                     |  |  |
|                                                                                | 21 Survey number                    |  |  |
| Unclassified use                                                               | Hydrography                         |  |  |
|                                                                                | Drain                               |  |  |
|                                                                                | Sensitive Area                      |  |  |